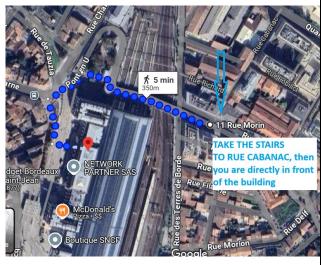

#### **ACCESS TO THE VENUE**

### By train: 2 possibilities from the railway station

In the station, go to <u>HALL 3 / Belcier</u>, then take rue des Terres de Borde

From the main exit of the station, take the road "Pont en U".

Then go down the stairs on the left.