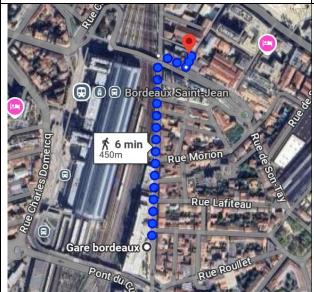

#### **ACCESS TO THE VENUE**

### By train: 2 possibilities from the railway station

In the station, go to <u>HALL 3 / Belcier</u>, then take rue des Terres de Borde

From the main exit of the station, take the road "Pont en U".

Then go down the stairs on the left.